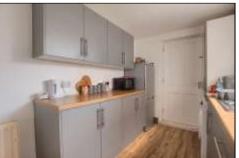

#### KITCHEN - 3.66m x 2.18m (12' x 7'2")

Fitted with grey wall, drawer and floor units, space for cooker, space for fridge freezer, stainless steel sink with mixer tap, and radiator. Solid hardwood door leading to the rear yard.