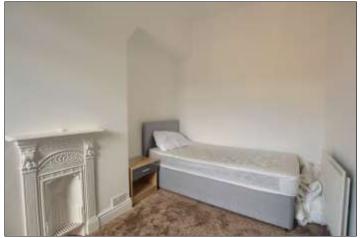

#### FIRST FLOOR

LANDING - With loft access via a drop-down ladder.

**BEDROOM 1 - 3.28m x 3.84m (10'9" x 12'7")** Radiator.

**BEDROM 2 - 2.24m x 3.23m (7'4" x 10'7")** Radiator.