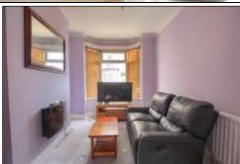

#### **GROUND FLOOR**

**ENTRANCE VESTIBULE** - UPVC entrance door.

HALLWAY - Radiator and stairs leading to the first floor.

LOUNGE - 2.84m x 3.28m (9'4" x 10'9") Radiator and electric flame effect fire.