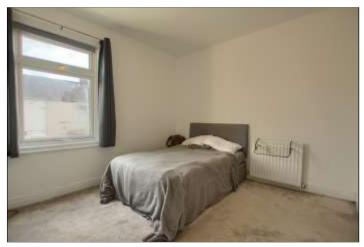

#### FIRST FLOOR

LANDING - With loft access via a drop-down ladder.

**BEDROOM 1 - 3.28m x 3.84m (10'9" x 12'7")** Radiator.

**BEDROM 2 - 2.24m x 3.23m (7'4" x 10'7")** Radiator.