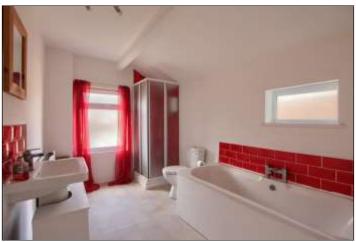

#### BATHROOM - 3.66m x 2.18m (12' x 7'2")

With a modern white four-piece suite comprising; close coupled toilet, pedestal wash basin and mixer tap, bath,

TO VIEW: Tel: 01642 254222 64-66 Borough Road, Middlesbrough, TS1 2JH

## AIRE STREET, TS1 4PG

cubicle shower with Triton electric shower unit, radiator, and tiled effect vinyl flooring.

**EXTERNALLY** - To the rear of the property there is a small rear courtyard with access to the rear alley.