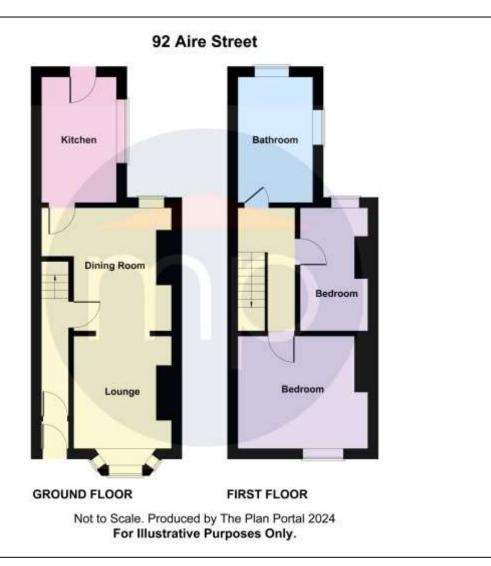

The property briefly comprises entrance vestibule, hallway, open plan lounge/dining room & kitchen. On the first floor there are two double bedrooms and a bathroom with a four-piece suite

# DINING ROOM - 3.8m (12'6") reducing to 2.84m (9'4") x 3.58m (11'9")

Radiator.

#### KITCHEN - 3.66m x 2.18m (12' x 7'2")

Fitted with grey wall, drawer and floor units, space for cooker, space for fridge freezer, stainless steel sink with mixer tap, and radiator. Solid hardwood door leading to the rear yard.

#### **GROUND FLOOR**

**ENTRANCE VESTIBULE** - UPVC entrance door.

HALLWAY - Radiator and stairs leading to the first floor.

LOUNGE - 2.84m x 3.28m (9'4" x 10'9") Radiator and electric flame effect fire.

#### FIRST FLOOR

LANDING - With loft access via a drop-down ladder.

**BEDROOM 1 - 3.28m x 3.84m (10'9" x 12'7")** Radiator.

**BEDROM 2 - 2.24m x 3.23m (7'4" x 10'7")** Radiator.

#### BATHROOM - 3.66m x 2.18m (12' x 7'2")

With a modern white four-piece suite comprising; close coupled toilet, pedestal wash basin and mixer tap, bath,

TO VIEW: Tel: 01642 254222 64-66 Borough Road, Middlesbrough, TS1 2JH

## AIRE STREET, TS1 4PG

cubicle shower with Triton electric shower unit, radiator, and tiled effect vinyl flooring.

**EXTERNALLY** - To the rear of the property there is a small rear courtyard with access to the rear alley.