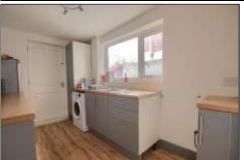

#### KITCHEN - 3.66m x 2.18m (12' x 7'2")

Fitted with grey wall, drawer and floor units, space for cooker, space for fridge freezer, stainless steel sink with mixer tap, and radiator. Solid hardwood door leading to the rear yard.