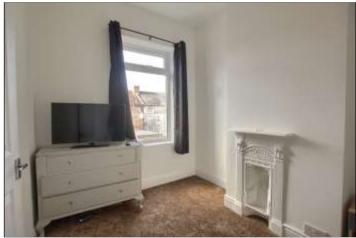

#### FIRST FLOOR

LANDING - With loft access via a drop-down ladder.

**BEDROOM 1 - 3.28m x 3.84m (10'9" x 12'7")** Radiator.

**BEDROM 2 - 2.24m x 3.23m (7'4" x 10'7")** Radiator.